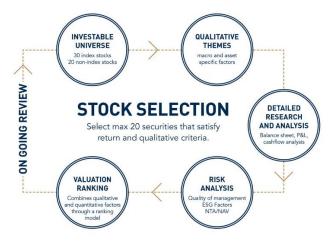

# The investment process identifies mispriced securities through a high conviction and Environment, Social and Governance ('ESG') focused approach. The concentrated portfolio enables investment in the best positioned assets and sectors at any point in time.

#### **INVESTMENT PROCESS**

Pengana believes each security has an underlying or intrinsic value and that securities become mispriced at times relative to their value and to each other

Such mispricing is due to irrational market behaviour driven by investor sentiment towards certain types of securities or sub sectors of the property market

The Fund seeks to exploit such market inefficiencies by employing an active, value based investment style to capture the underlying cashflows generated from real estate assets and/or real estate businesses

As a result, we adopt a bottom up investment approach with thematic overlays to benefit from cyclical and structural changes whilst focusing on analysing the quality and potential cashflow for each security.

Pengana believes that responsible investing is important to generate long term sustainable returns. Incorporating ESG factors along-side financial measures provides a complete view of the risk/return characteristics of our property investments.

ESG issues vary amongst asset type, life cycle phase, corporate structure and other company specific characteristics. Our approach is qualitative in that we engage with each company, through a proprietary questionnaire and follow up questioning, to understand the relevant issues. This information is used to rank each company with respect to E, S and G. The ranking scores are directly incorporated into the valuation ranking model with an overall weight of 30%.

Pengana aims to manage the Fund within the following guidelines:

- 70%-100% Australian listed property securities
- 0%-10% International listed property securities
- 0%-20% cash and cash equivalents
- Maximum position size in non-Index securities 5%
- · Maximum number of securities 20
- Minimum market capitalisation A\$50million